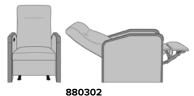

Model: 880302 29W 34.75D 43.5H 23.25SW 21.75SD 19SH 26AH 64.5 Ext. Depth

#### Three Position Recliner

The three-position recliner fully extends to a depth of 64.5 inches.