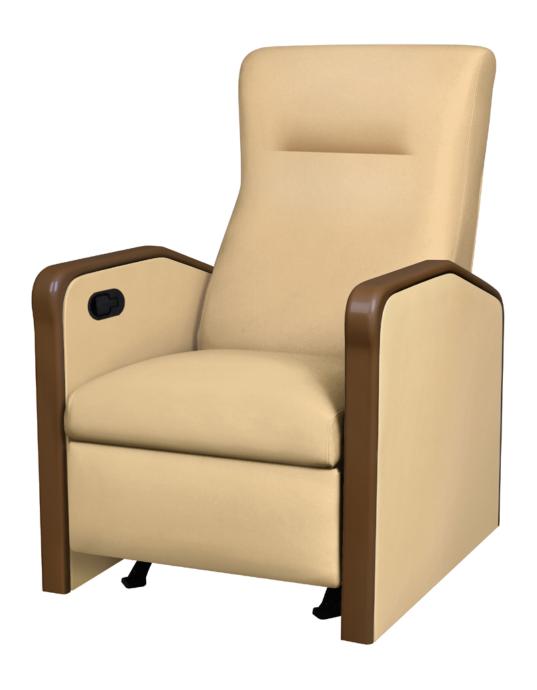

## acute momentum Rocker Recliner

Specifically designed for acute care patient and treatment rooms, the Acute Momentum line with gentle contours and generous cushions provide stress-reducing comfort for patients. Cleanout is available with no engineering required. For added comfort, an optional soothing heat and light massage function is available on recliners.

Model: 880302 29W 34.75D 43.5H 23.25SW 21.75SD 19SH 26AH 64.5 Ext. Depth