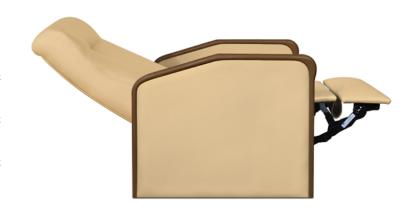

#### Three Position Recliner

The three-position recliner fully extends to a depth of 64.5 inches.