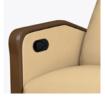

#### Release Latch

Recessed release latch on inside right arm engages reclining mechanism as it locks rocking mechanism.